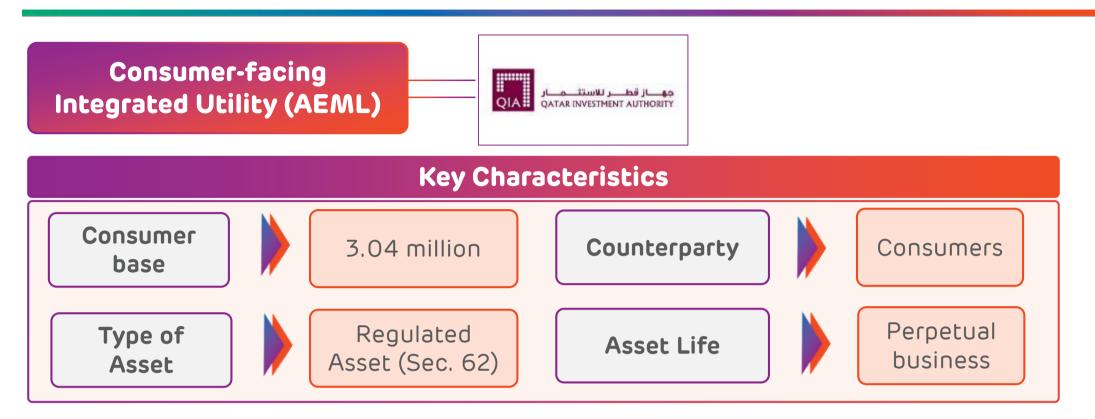

# ATL: Distribution (AEML) business at a Glance

| Consumer Utility Asset Regulated Asset Base (RAB) and EBITDA |            |              |       |        |       |  |  |
|--------------------------------------------------------------|------------|--------------|-------|--------|-------|--|--|
| (Rs. Billion)                                                | Generation | Transmission | Wires | Retail | Total |  |  |
| RAB FY21                                                     | 8.0        | 13.6         | 45.5  | 1.9    | 69.1  |  |  |
| EBITDA FY21                                                  | 2.3        | 2.9          | 15.3  | 0.6    | 21.1  |  |  |

### **Stable Business Parameters**

- 93-year old business with predictable and mature regulatory framework serving 3 mn+ consumers in Gateway City of India
- Business with high EBITDA predictability supported by revenue true-up and cost pass-through mechanisms
- Guided by three pillars of **Reliability** (Supply), **Affordability** (Power) and **Sustainability** (Aiming for 60% RE power by 2027)
- Rate of Return Asset (the asset being the RAB) with no-to-minimal throughput risk (only Retail)