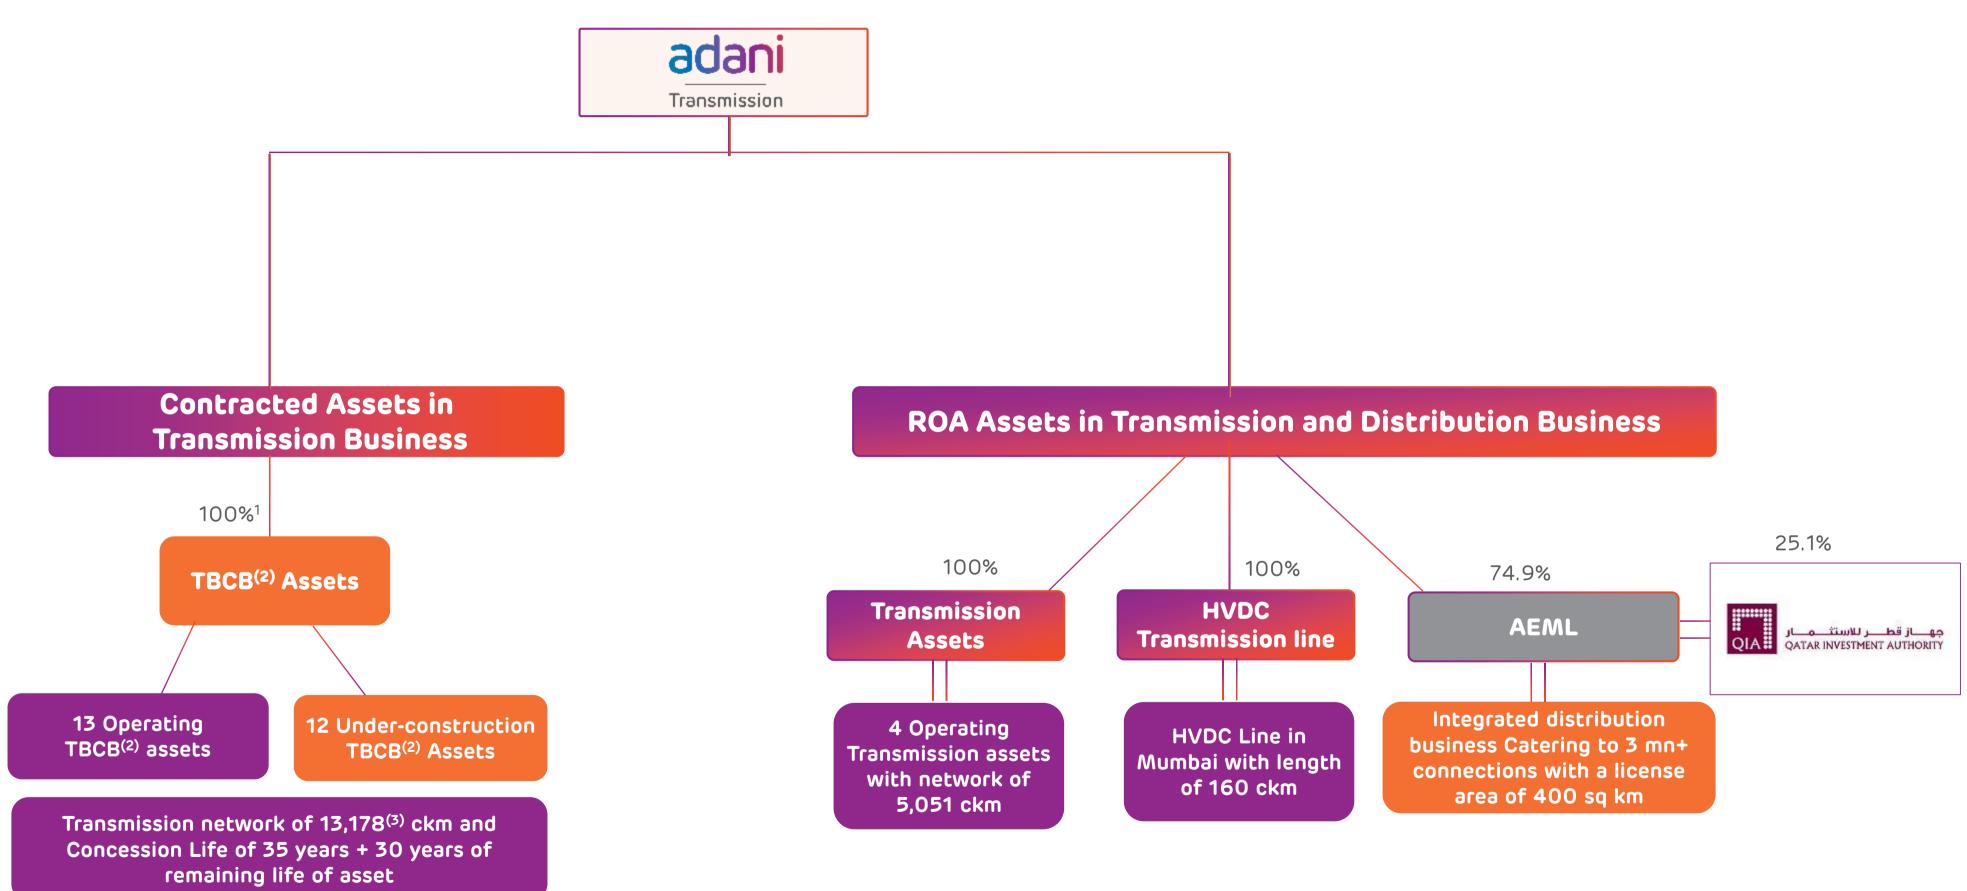

## ATL at a Glance

# ATL: Transmission business at a Glance

### **TBCB - Business Parameters**

- Steady stream of cash flows
- No throughput risk in Transmission sector
- Payment pooling mechanism thus no counterparty risk
- Mature Regulatory bodies (EA 2003)

### **ROA - Business Parameters**

- Rate of return business with predictable cash flows after accounting for all operating and O&M costs
- Efficiency-linked incentives to further boost returns

# ATL: Distribution (AEML) business at a Glance

| Consumer Utility Asset Regulated Asset Base (RAB) and EBITDA |            |              |       |        |       |  |  |
|--------------------------------------------------------------|------------|--------------|-------|--------|-------|--|--|
| (Rs. Billion)                                                | Generation | Transmission | Wires | Retail | Total |  |  |
| RAB FY21                                                     | 8.0        | 13.6         | 45.5  | 1.9    | 69.1  |  |  |
| EBITDA FY21                                                  | 2.3        | 2.9          | 15.3  | 0.6    | 21.1  |  |  |