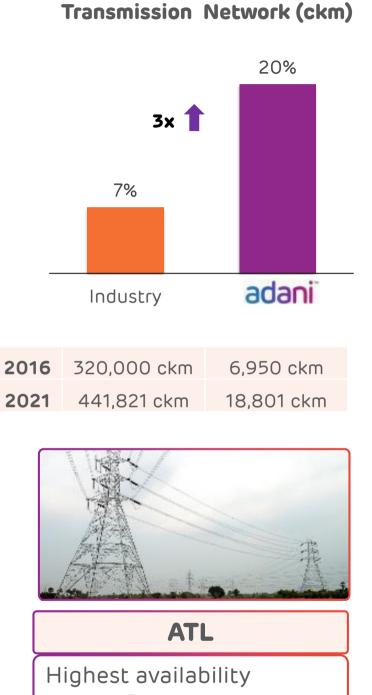

### **Opportunity Set in Transmission**

- Existing pipeline of ~Rs. 150 bn
- TBCB opportunities in India, esp. as renewable power grows
- Inorganic growth opportunities
- Set to achieve 20,000 Ckt kms by FY2022