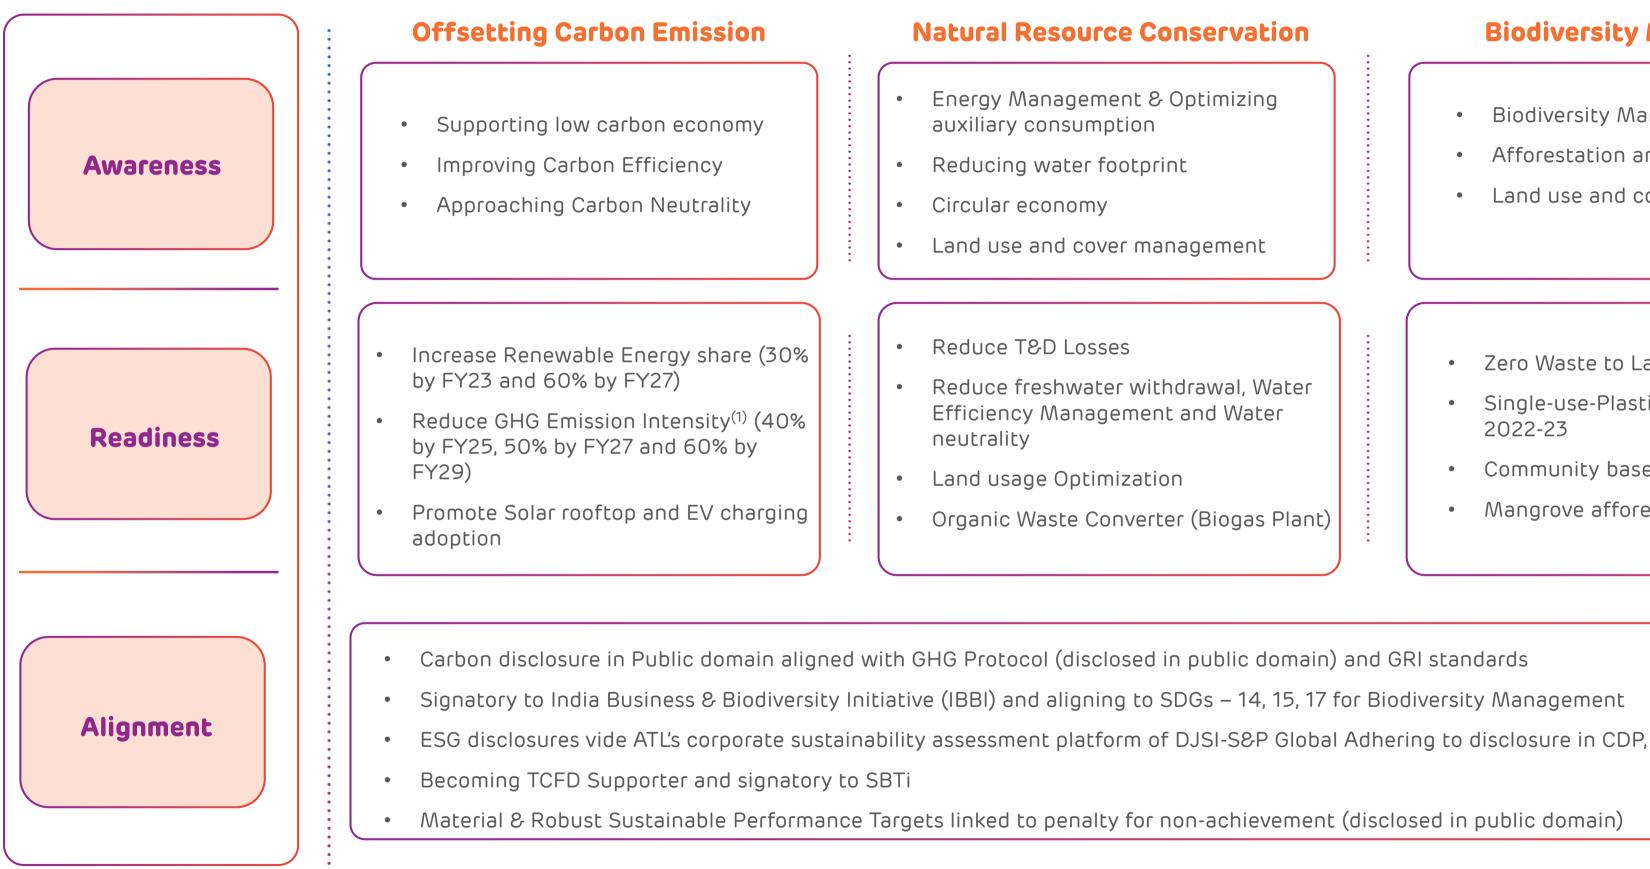

# **ATL**: Environmental Philosophy

### **Natural Resource Conservation Biodiversity Management** Energy Management & Optimizing Biodiversity Management Plan • Afforestation and Conservation Land use and cover management • Zero Waste to Landfill<sup>(2)</sup> by 2024-25 • Reduce freshwater withdrawal, Water Single-use-Plastic-Free (SuPF)<sup>(2)</sup> by Efficiency Management and Water 2022-23 Community based plantation drives • Mangrove afforestation at Dahanu Organic Waste Converter (Biogas Plant)