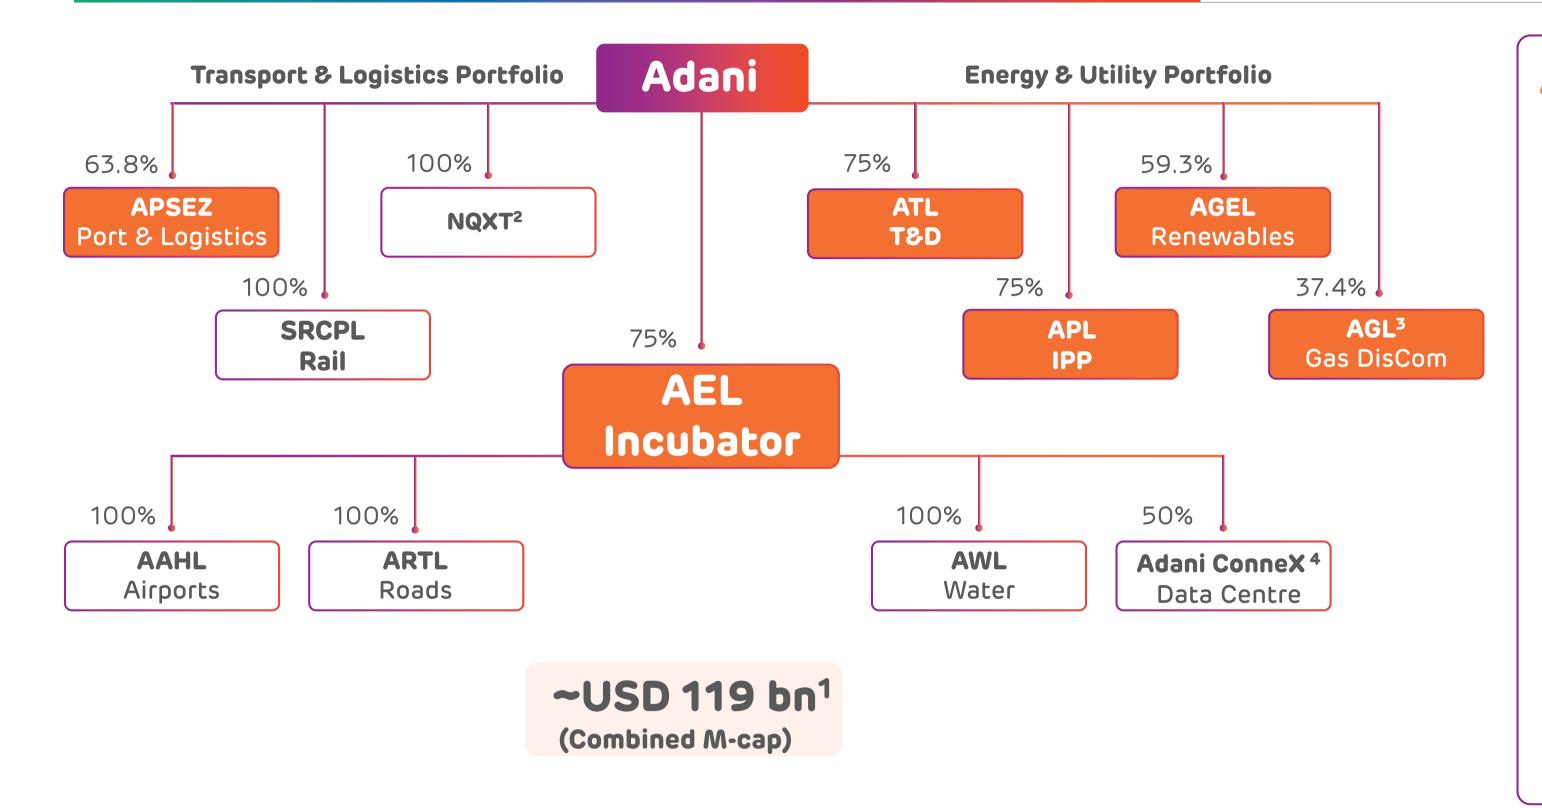

# Adani: A world class infrastructure & utility portfolio

### Opportunity identification, development and beneficiation is intrinsic to diversification and growth of the group

Notes:

Orange colour represent publicly traded listed vertical Percentages denote promoter holding

1. As of August 31st, 2021, USD/INR – 73

2. NQXT - North Queensland Export Terminal

3. ATGL – Adani Total Gas Ltd, JV with Total Energies

4. Data center, JV with EdgeConnex

# Adani

- Marked shift from B2B to • B2C businesses -
  - **ATGL** Gas distribution network to serve key geographies across India
  - **AEML** Electricity distribution network that powers the financial capital of India
  - Adani Airports To • operate, manage and develop eight airports in the country
- Locked in Growth 2020 •
  - Transport & Logistics -Airports and Roads
  - Energy & Utility Water and Data Centre