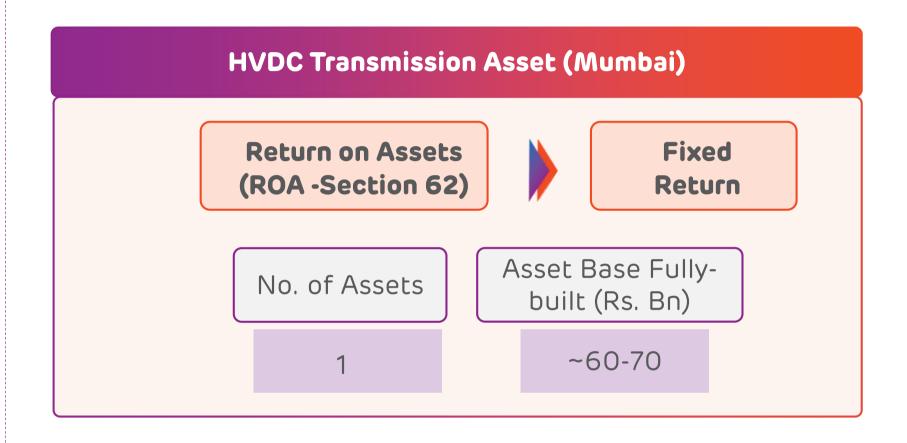

### Transmission growth

- 12 Under-construction TBCB projects worth Rs. 143 bn to increase annual tariff-revenue by ~Rs. 17 bn post-operation
- HVDC project worth ~Rs. 60-70 bn under ROA framework to increase returns