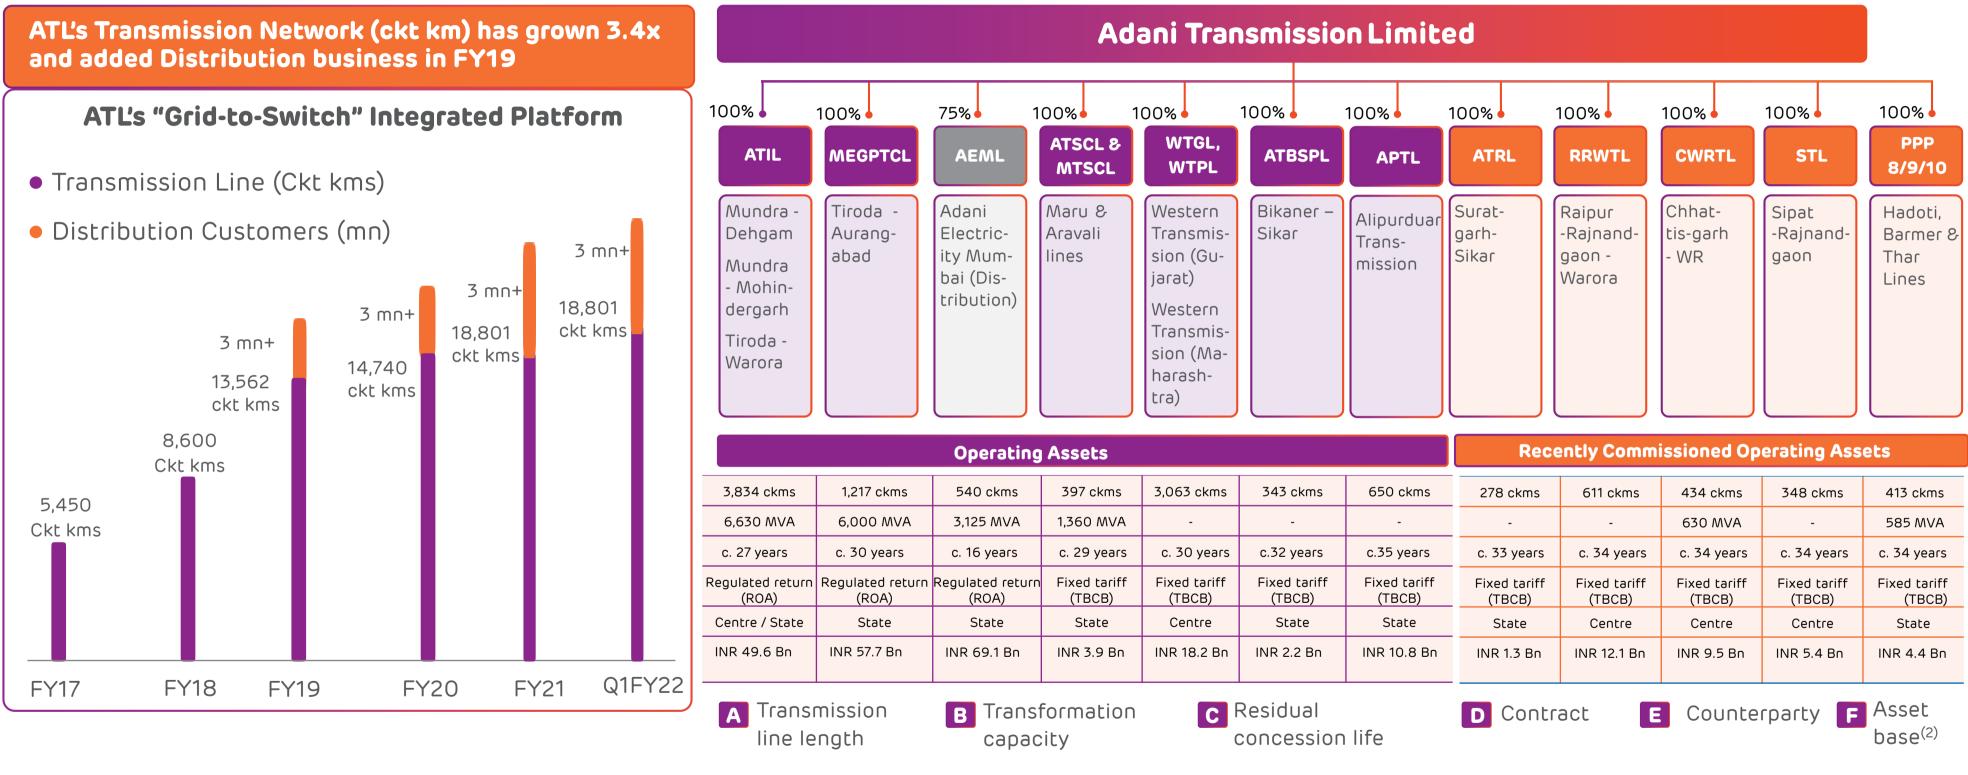

## ATL at a Glance

# ATL: Transmission business at a Glance

## **ATL's** Evolution and Operational Asset Portfolio as of Q1FY22

Notes: ATIL - Adani Transmission (India) Limited; MEGPTCL - Maharashtra Eastern Grid Power Transmission Bikaner Sikar Private Limited; STL - Sipat Transmission Limited; RRWLT - Raipur Rajnandgaon Warora Transmission Bikaner Sikar Private Limited; STL - Sipat Transmission Limited; RRWLT - Raipur Rajnandgaon Warora Transmission Co. Limited; AEML: Adani Transmission Bikaner Sikar Private Limited; STL - Sipat Transmission Limited; RRWLT - Raipur Rajnandgaon Warora Transmission Co. Limited; STL - Sipat Transmission Co. Limite Limited; CWTL – Chhattisgarh WR Transmission Limited; ATRL – Adani Transmission Service Company Limited; ATSCL – Aravali Transmission Service Company Limited; MTSCL – Aravali Transmission Service Company Limited; MTSCL – Maru Transmission Service Company Strengthening Scheme Gujarat, (1) 74% in ATSCL with an option to acquire balance 26% in a manner consistent with Transmission Service Agreement and applicable consents; (2) Asset base for operational assets as of Dec-2020; Mumbai GTD / BSES – as per proposed funding plan.

|                        |                        |                        | Recently Commissioned Operating Assets |                        |                        |                        |                        |
|------------------------|------------------------|------------------------|----------------------------------------|------------------------|------------------------|------------------------|------------------------|
| 3,063 ckms             | 343 ckms               | 650 ckms               | 278 ckms                               | 611 ckms               | 434 ckms               | 348 ckms               | 413 ckms               |
| -                      | -                      | -                      | -                                      | -                      | 630 MVA                | -                      | 585 MVA                |
| c. 30 years            | c.32 years             | c.35 years             | c. 33 years                            | c. 34 years            | c. 34 years            | c. 34 years            | c. 34 years            |
| Fixed tariff<br>(TBCB) | Fixed tariff<br>(TBCB) | Fixed tariff<br>(TBCB) | Fixed tariff<br>(TBCB)                 | Fixed tariff<br>(TBCB) | Fixed tariff<br>(TBCB) | Fixed tariff<br>(TBCB) | Fixed tariff<br>(TBCB) |
| Centre                 | State                  | State                  | State                                  | Centre                 | Centre                 | Centre                 | State                  |
| INR 18.2 Bn            | INR 2.2 Bn             | INR 10.8 Bn            | INR 1.3 Bn                             | INR 12.1 Bn            | INR 9.5 Bn             | INR 5.4 Bn             | INR 4.4 Bn             |
|                        |                        |                        |                                        |                        |                        |                        |                        |