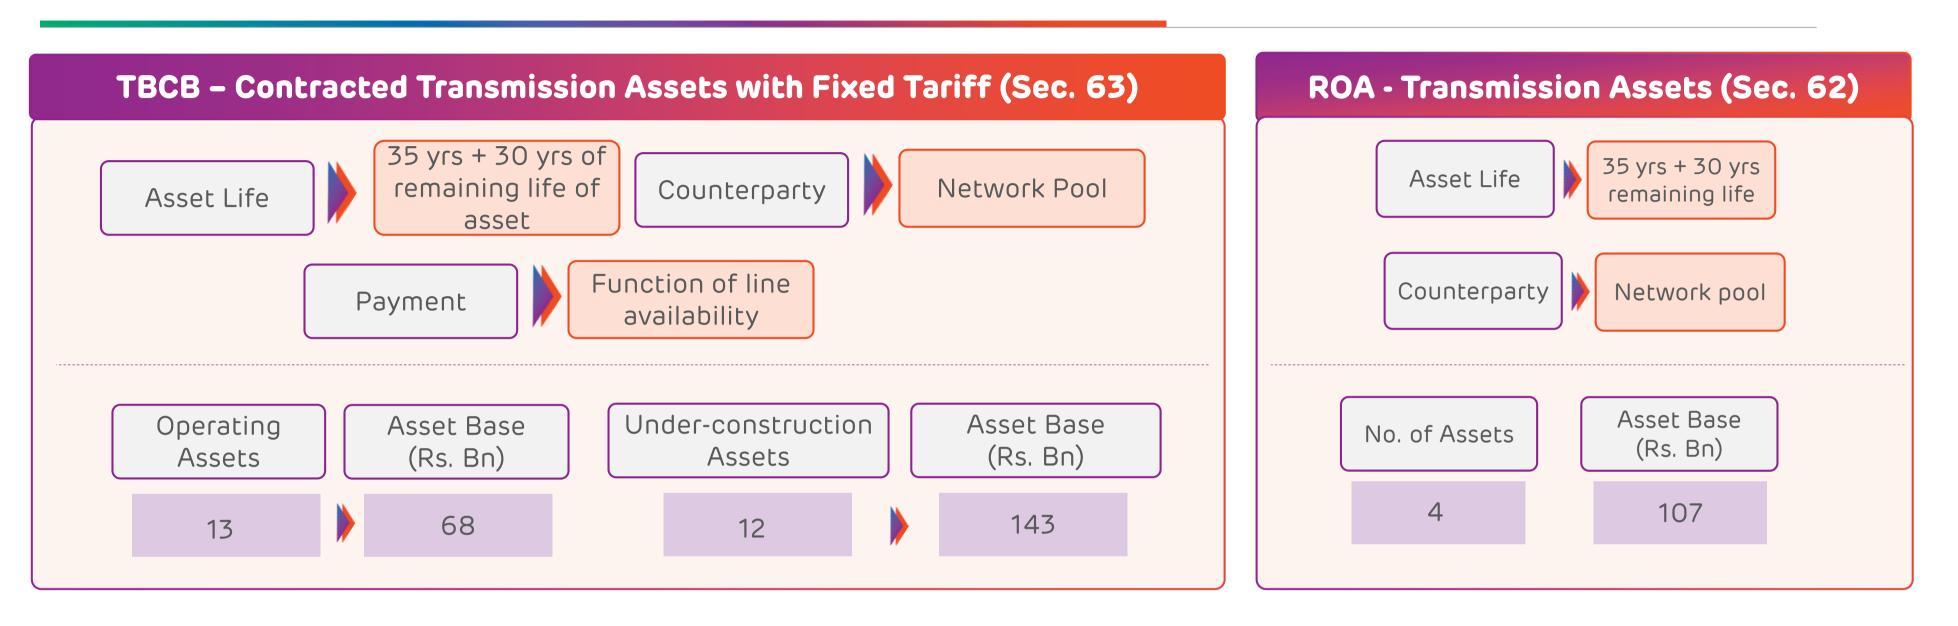

### **TBCB - Business Parameters**

- Steady stream of cash flows
- No throughput risk in Transmission sector
- Payment pooling mechanism thus no counterparty risk
- Mature Regulatory bodies (EA 2003)

### **ROA - Business Parameters**

- Rate of return business with predictable cash flows after accounting for all operating and O&M costs
- Efficiency-linked incentives to further boost returns

### Transmission growth

- 12 Under-construction TBCB projects worth Rs. 143 bn to increase annual tariff-revenue by ~Rs. 17 bn post-operation
- HVDC project worth ~Rs. 60-70 bn under ROA framework to increase returns