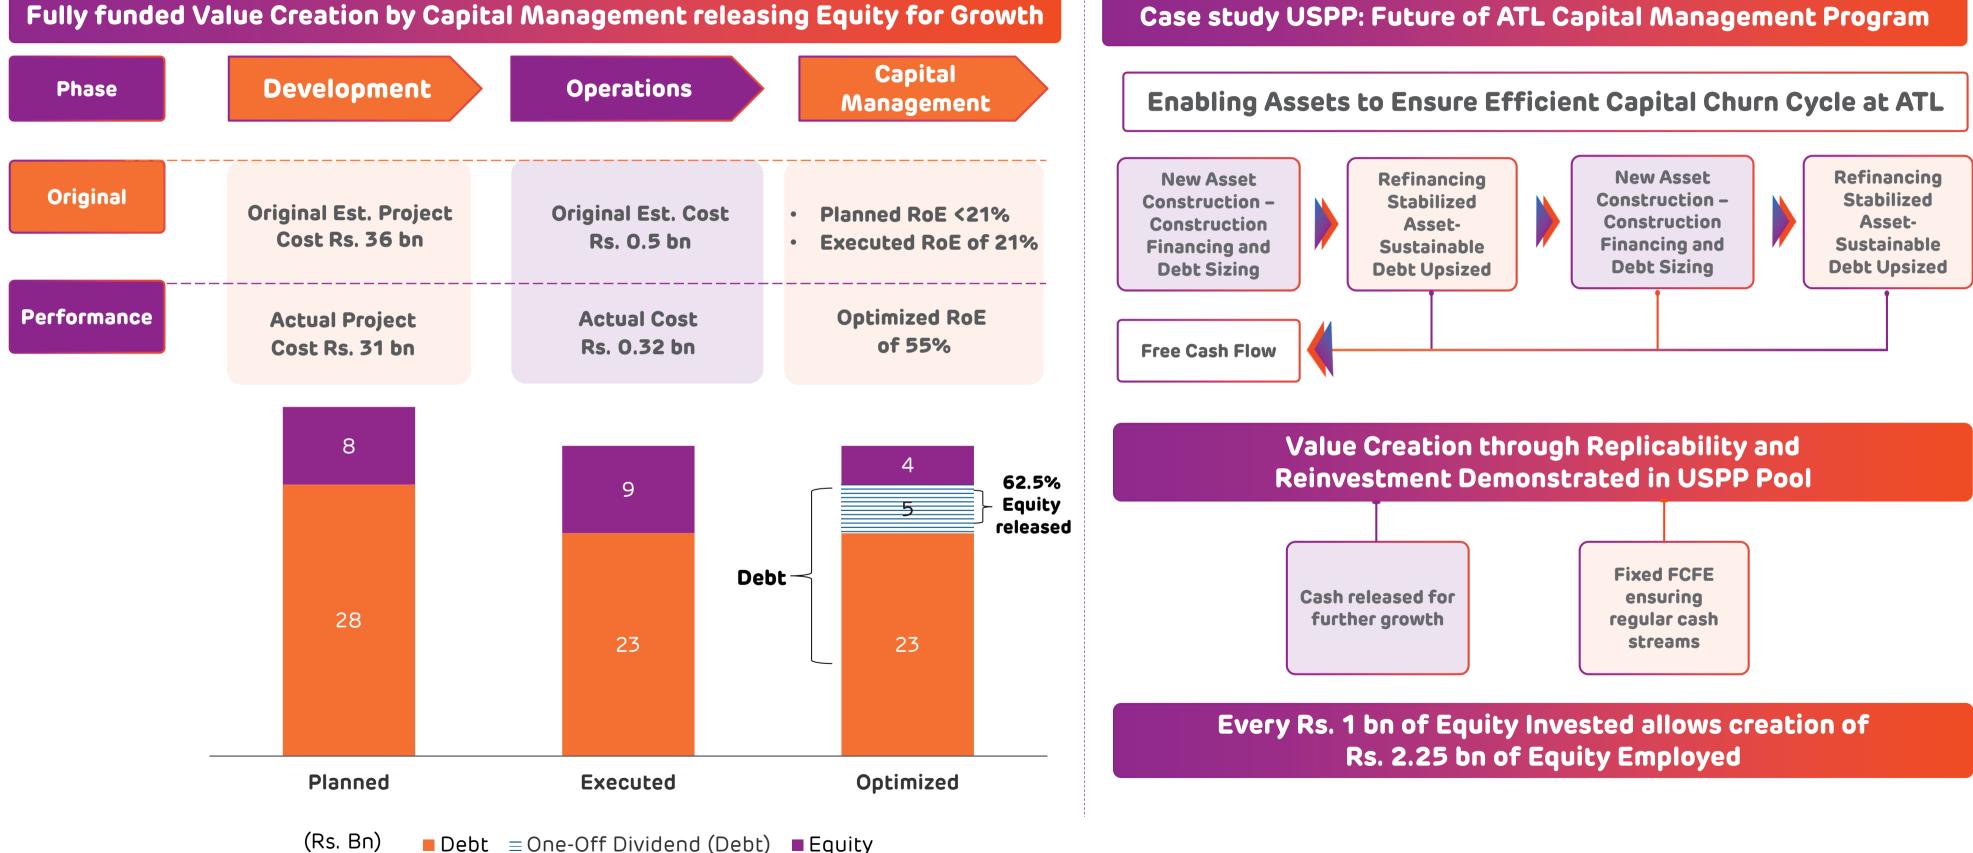

# **Transmission:** Development, O&M Efficiencies and Capital Management driving immense shareholder value creation

### Case study USPP: Future of ATL Capital Management Program

# **ATL's Capital Management Program** brings diversity and elongated maturity to firm's debt profile

Business resilience allowing access to competitive cost of capital with longer tenure

# ATL: Long-term value creation

Track-record of robust growth coupled with efficient capital churn to create long-term value creation for stakeholders