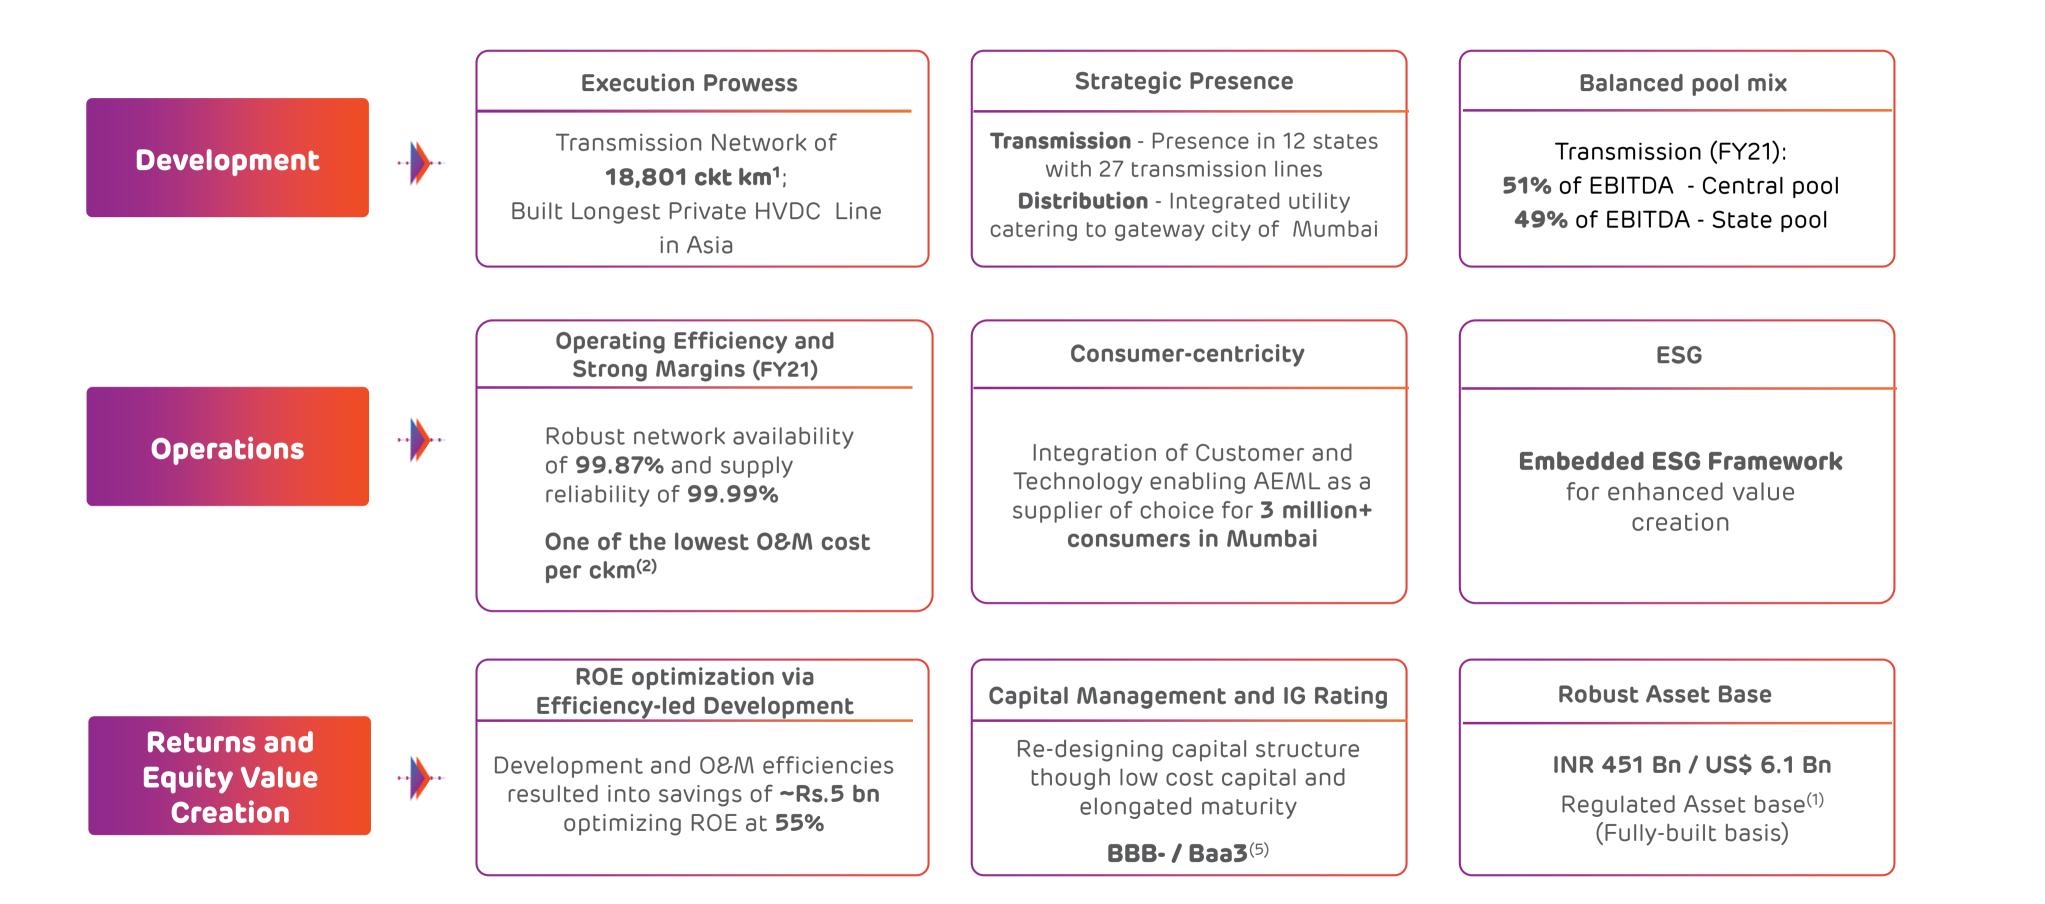

# **Transmission:** Development, O&M Efficiencies and Capital Management driving immense shareholder value creation

# ATL: Long-term value creation

Track-record of robust growth coupled with efficient capital churn to create long-term value creation for stakeholders

### Locked-in growth for next 3-5 years