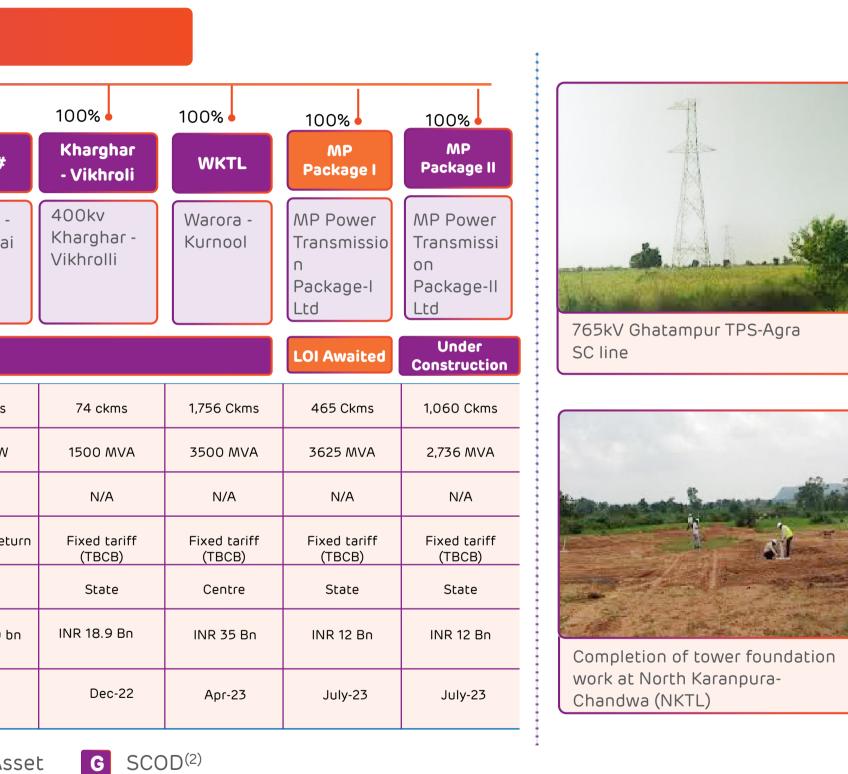

## **ATL's** Evolution and Operational Asset Portfolio as of Q1FY22

Notes: ATIL - Adani Transmission (India) Limited; MEGPTCL - Maharashtra Eastern Grid Power Transmission Bikaner Sikar Private Limited; STL - Sipat Transmission Limited; RRWLT - Raipur Rajnandgaon Warora Transmission Bikaner Sikar Private Limited; STL - Sipat Transmission Limited; RRWLT - Raipur Rajnandgaon Warora Transmission Co. Limited; AEML: Adani Transmission Bikaner Sikar Private Limited; STL - Sipat Transmission Limited; RRWLT - Raipur Rajnandgaon Warora Transmission Co. Limited; STL - Sipat Transmission Co. Limite Limited; CWTL – Chhattisgarh WR Transmission Limited; ATRL – Adani Transmission Service Company Limited; ATSCL – Aravali Transmission Service Company Limited; MTSCL – Aravali Transmission Service Company Limited; MTSCL – Maru Transmission Service Company Strengthening Scheme Gujarat, (1) 74% in ATSCL with an option to acquire balance 26% in a manner consistent with Transmission Service Agreement and applicable consents; (2) Asset base for operational assets as of Dec-2020; Mumbai GTD / BSES – as per proposed funding plan.

|                        |                        |                        | Recently Commissioned Operating Assets |                        |                        |                        |                        |
|------------------------|------------------------|------------------------|----------------------------------------|------------------------|------------------------|------------------------|------------------------|
| 3,063 ckms             | 343 ckms               | 650 ckms               | 278 ckms                               | 611 ckms               | 434 ckms               | 348 ckms               | 413 ckms               |
| -                      | -                      | -                      | -                                      | -                      | 630 MVA                | -                      | 585 MVA                |
| c. 30 years            | c.32 years             | c.35 years             | c. 33 years                            | c. 34 years            | c. 34 years            | c. 34 years            | c. 34 years            |
| Fixed tariff<br>(TBCB) | Fixed tariff<br>(TBCB) | Fixed tariff<br>(TBCB) | Fixed tariff<br>(TBCB)                 | Fixed tariff<br>(TBCB) | Fixed tariff<br>(TBCB) | Fixed tariff<br>(TBCB) | Fixed tariff<br>(TBCB) |
| Centre                 | State                  | State                  | State                                  | Centre                 | Centre                 | Centre                 | State                  |
| INR 18.2 Bn            | INR 2.2 Bn             | INR 10.8 Bn            | INR 1.3 Bn                             | INR 12.1 Bn            | INR 9.5 Bn             | INR 5.4 Bn             | INR 4.4 Bn             |
|                        |                        |                        |                                        |                        |                        |                        |                        |